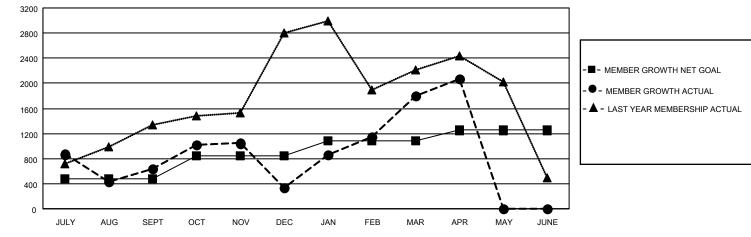

## GAT MONTHLY MEMBERSHIP PROGRESS REPORT

Multiple District 321

Results as of: 4/30/2022

LOCATION: INDIA

| Clubs         |               |             |               | Members               |                           |                         |                                                    |  |
|---------------|---------------|-------------|---------------|-----------------------|---------------------------|-------------------------|----------------------------------------------------|--|
|               | RESULTS FOR   | R 2021-2022 |               | RESULTS FOR 2021-2022 |                           |                         |                                                    |  |
| QUARTER       | NEW CLUB GOAL | NEW CLUBS   | DROPPED CLUBS | QUARTER               | MEMBER GROWTH NET<br>GOAL | MEMBER GROWTH<br>ACTUAL | DROPPED<br>MEMBERS ACTUAL<br>(including transfers) |  |
| JULY/AUG/SEPT | 42            | 52          | 61            | JULY/AUG/SE           | PT 480                    | 2,516                   | 1,644                                              |  |
| OCT/NOV/DEC   | 31            | 23          | 39            | OCT/NOV/DEC           | C 370                     | 1,601                   | 1,744                                              |  |
| JAN/FEB/MAR   | 18            | 27          | 11            | JAN/FEB/MAR           | 235                       | 2,472                   | 671                                                |  |
| APR/MAY/JUNE  | 21            | 6           | 2             | APR/MAY/JUN           | IE 165                    | 590                     | 276                                                |  |