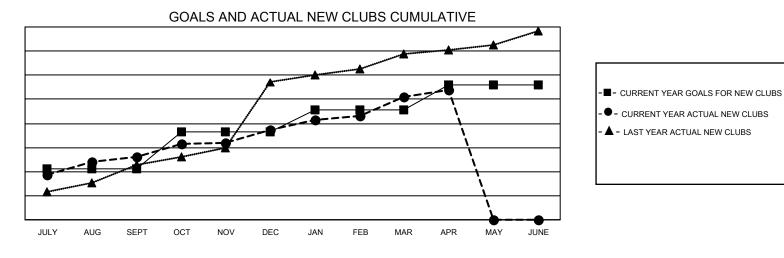

## GAT MONTHLY MEMBERSHIP PROGRESS REPORT

Multiple District 321

Results as of: 4/30/2022

LOCATION: INDIA

| Clubs         |               |             |               | Members               |                           |                         |                                                    |  |
|---------------|---------------|-------------|---------------|-----------------------|---------------------------|-------------------------|----------------------------------------------------|--|
|               | RESULTS FOR   | R 2021-2022 |               | RESULTS FOR 2021-2022 |                           |                         |                                                    |  |
| QUARTER       | NEW CLUB GOAL | NEW CLUBS   | DROPPED CLUBS | QUARTER               | MEMBER GROWTH NET<br>GOAL | MEMBER GROWTH<br>ACTUAL | DROPPED<br>MEMBERS ACTUAL<br>(including transfers) |  |
| JULY/AUG/SEPT | 42            | 52          | 61            | JULY/AUG/SE           | PT 480                    | 2,516                   | 1,644                                              |  |
| OCT/NOV/DEC   | 31            | 23          | 39            | OCT/NOV/DEC           | C 370                     | 1,601                   | 1,744                                              |  |
| JAN/FEB/MAR   | 18            | 27          | 11            | JAN/FEB/MAR           | 235                       | 2,472                   | 671                                                |  |
| APR/MAY/JUNE  | 21            | 6           | 2             | APR/MAY/JUN           | IE 165                    | 590                     | 276                                                |  |